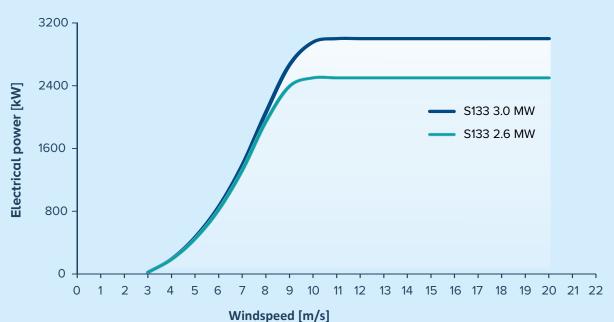

## **POWER CURVE**

### **OPERATING DATA:** Wind class - IEC S

Rated power - 2.6 MW to 3.00 MW Cut-in wind speed - 3.0m/s Rated wind speed - 9.5 - 10m/s Cut-out wind speed - 20m/s