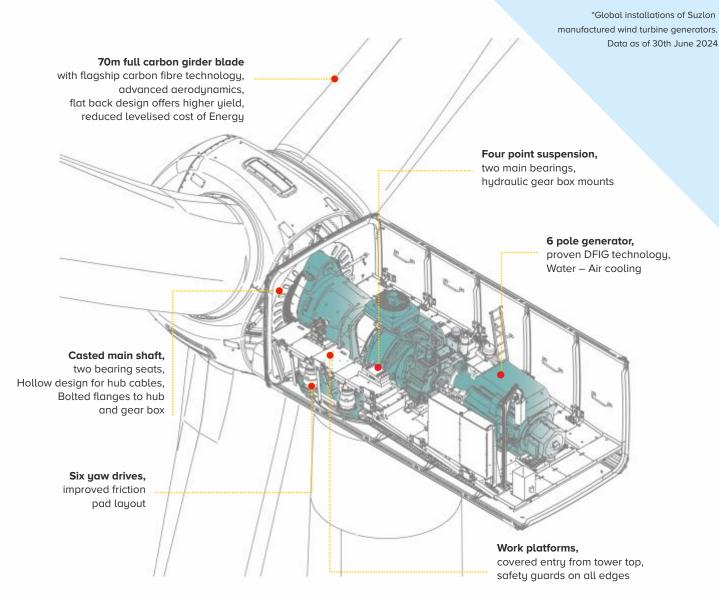

# **KEY DESIGN FEATURES**

## **ROTOR:**

Rotor diameter - 144m Swept area - 16,618m²

## **GENERATOR:**

Frequency - 50Hz Proven DFIG technology Water – Air cooling

## TOWER:

Hub heights - Up to 160m Type - Modular Hybrid Lattice Tower

### BLADE:

Make - Suzlon SB70 (Carbon girder, Flatback and metal root inserts)