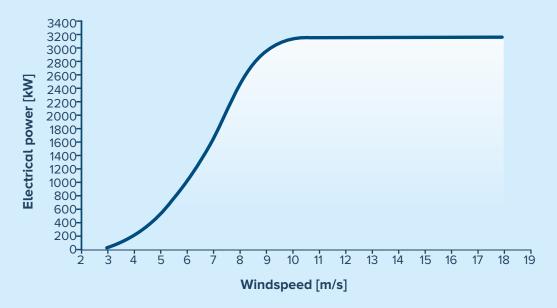

# **POWER CURVE**

The power curve for 3.15 MW at standard air density of 1.225 kg/m<sup>3</sup>

#### **OPERATING DATA:**

Wind class - IEC S Rated power - 3.00 MW Cut-in wind speed - 3.0m/s Rated wind speed - 9.2m/s Cut-out wind speed - 18m/s